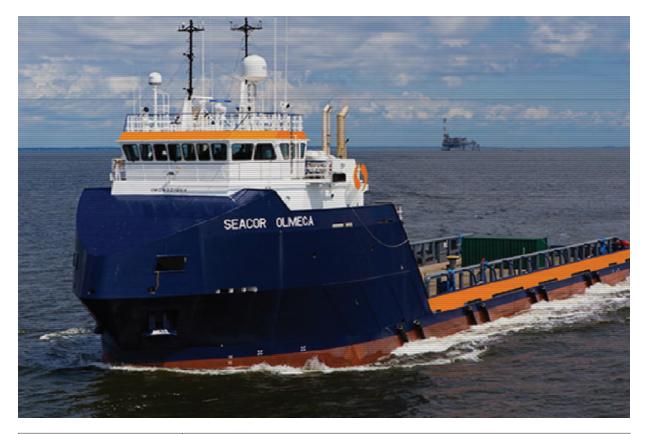

## OFFSHORE SERVICE VESSEL "SEACOR OLMECA"

## MARINE PRODUCTS

| Model:                  | 221' x 48' x 18' D-2 OSV                      |
|-------------------------|-----------------------------------------------|
| Shipyard:               | Master Boat Builders, Bayou La Batre, Alabama |
| Owner:                  | Seacor Offshore LLC                           |
| Commissioned:           | June 2016                                     |
| Main Engines:           | 2 x Caterpillar 3512C diesels                 |
| Total Power:            | 2 x 1,911 hp @ 1600 rpm                       |
| <b>Reduction Gears:</b> | 2 x Twin Disc MGX-5600                        |
| Ratio:                  | 5.04:1                                        |
| Electronic Controls:    | Twin Disc EC-300DP controls                   |
| Speed:                  | 11 knots fully loaded                         |